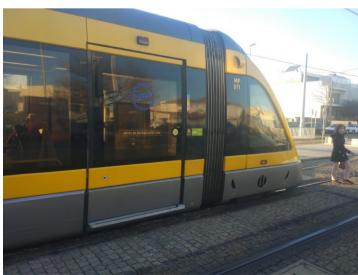

## LMMS SOMET TOWER BLOCKS

Porto was very interesting. It has a metro-tram system. It has metro style tunnels and stations but rather than metro trains, it has trams. Trams running at speed are always very fun.