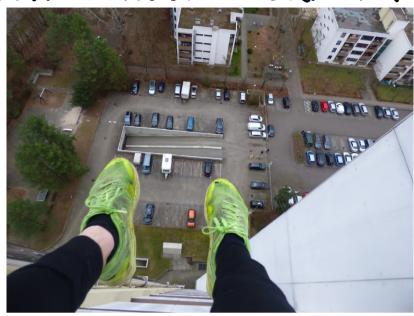

# BENS PROES

I had loads of fun this month. Went up a 230 meter crane near Canary Wharf. This building site and crane was amazing and is the most spectacular site I have been in.

We also managed to get on the roof of Somerset house. This roof was crazily easy to get on. I am amazed that they haven't secured it more.