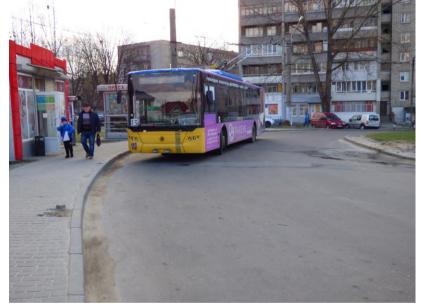

Lviv in Ukraine is very interesting. The center of town, which most people go to see isn't anything special, but the out of town areas where the soviet towers are is completely epic.

Lviv has some very interesting Trolleybuses. It takes a while to find a fast driver. With a fast driver they sound amazing.