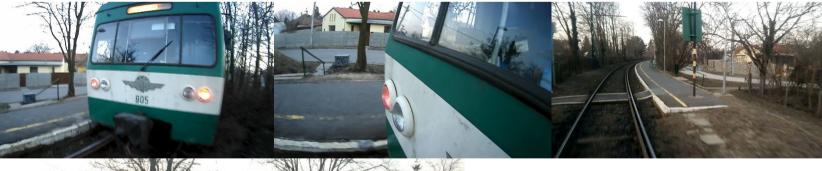

#### BUDAPEST SUBURBAN RAILWAY SURF

So this month I decided to have some more railway fun, this time on the most run down hungarian HÉV line. They also run Desiro trains due to the crowd coming from the nearby railway line which has been closed for renovation works

First turn: Desiro

LET'S SURF

Very suspicious driver cleaning window

Let's now surf the original trains

Going to be hard to explain