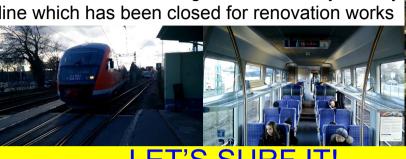

#### BUDAPEST SUBURBAN RAILWAY SURF

So this month I decided to have some more railway fun, this time on the most run down hungarian HÉV line. They also run Desiro trains due to the crowd coming from the nearby railway line which has been closed for renovation works

First turn: Desiro

LET'S SURF

Very suspicious driver cleaning window

Let's now surf the original trains

Going to be hard to explain