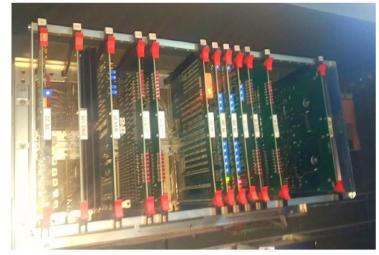

We also managed to get on the roof of Somerset house. This roof was crazily easy to get on. I am amazed that they haven't secured it more.





Lviv in Ukraine is very interesting. The center of town, which most people go to see isn't anything special, but the out of town areas where the soviet towers are is completely epic.

Lviv has some very interesting Trolleybuses. It takes a while to find a fast driver. With a fast driver they sound amazing.







## LMMS SOMET TOWER BLOCKS



























Porto was very interesting. It has a metro-tram system. It has metro style tunnels and stations but rather than metro trains, it has trams. Trams running at speed are always very fun.







## EPIC MOTOR ROOMS WITH FAILSINGERMANN













### SCHINDLER MICONIC



Miconic simple





Miconic Intelligent



#### ELEPHANT AND CASTLE OFFICE TOWER

The grotty Elephant and castle office tower was being renovated. What a perfect time to sneak in and go on the roof and surf the lifts!













#### **THE END**