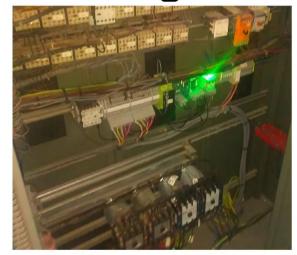

on the roof of Somerset house. This roof was crazily easy to get on. I am amazed that they haven't secured it more.





Lviv in Ukraine is very interesting. The center of town, which most people go to see isn't anything special, but the out of town areas where the soviet towers are is completely epic.

Lviv has some very interesting Trolleybuses. It takes a while to find a fast driver. With a fast driver they sound amazing.







## LMMS SOMET TOWER BLOCKS



























Porto was very interesting. It has a metro-tram system. It has metro style tunnels and stations but rather than metro trains, it has trams. Trams running at speed are always very fun.







## EPIC MOTOR ROOMS WITH FAILSINGERMANN













### SCHINDLER MICONIC



Miconic simple





Miconic Intelligent



#### ELEPHANT AND CASTLE OFFICE TOWER

The grotty Elephant and castle office tower was being renovated. What a perfect time to sneak in and go on the roof and surf the lifts!













#### **THE END**