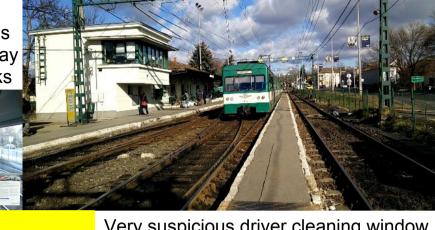

First turn: Desiro

LET'S SURF

Very suspicious driver cleaning window

Let's now surf the original trains

Going to be hard to explain