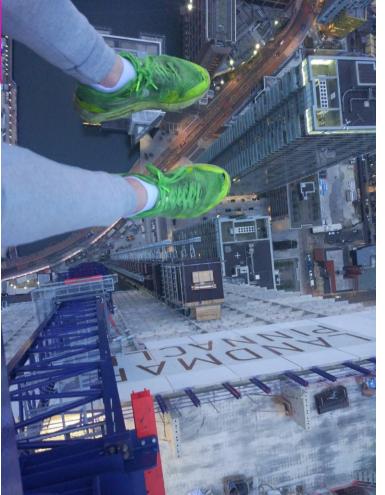

# BENS PROES

I had loads of fun this month. Went up a 230 meter crane near Canary Wharf. This building site and crane was amazing and is the most spectacular site I have been in.

We also managed to get on the roof of Somerset house. This roof was crazily easy to get on. I am amazed that they haven't secured it more.