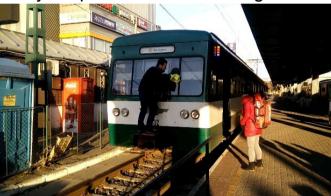

#### BUDAPEST SUBURBAN RAILWAY SURF

So this month I decided to have some more railway fun, this time on the most run down hungarian HÉV line. They also run Desiro trains due to the crowd coming from the nearby railway line which has been closed for renovation works

First turn: Desiro

LET'S SURF

Very suspicious driver cleaning window

Let's now surf the original trains

Going to be hard to explain