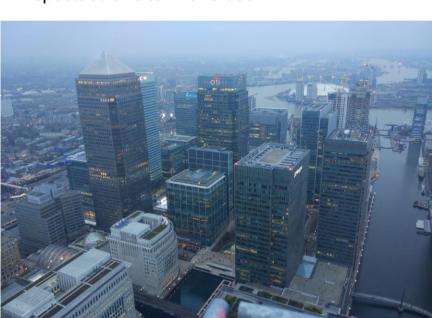

# BENS PROES

I had loads of fun this month. Went up a 230 meter crane near Canary Wharf. This building site and crane was amazing and is the most spectacular site I have been in.

We also managed to get on the roof of Somerset house. This roof was crazily easy to get on. I am amazed that they haven't secured it more.