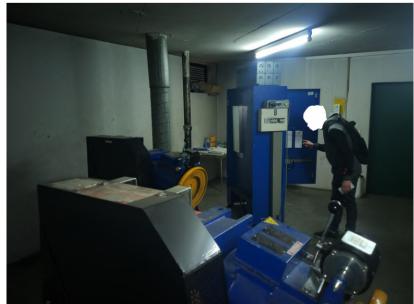

the most spectacular site I have been in.



We also managed to get on the roof of Somerset house. This roof was crazily easy to get on. I am amazed that they haven't secured it more.





Lviv in Ukraine is very interesting. The center of town, which most people go to see isn't anything special, but the out of town areas where the soviet towers are is completely epic.

Lviv has some very interesting Trolleybuses. It takes a while to find a fast driver. With a fast driver they sound amazing.







## LMMS SOMET TOWER BLOCKS



























Porto was very interesting. It has a metro-tram system. It has metro style tunnels and stations but rather than metro trains, it has trams. Trams running at speed are always very fun.







## EPIC MOTOR ROOMS WITH FAILSINGERMANN













### SCHINDLER MICONIC



Miconic simple





Miconic Intelligent



#### ELEPHANT AND CASTLE OFFICE TOWER

The grotty Elephant and castle office tower was being renovated. What a perfect time to sneak in and go on the roof and surf the lifts!













#### **THE END**