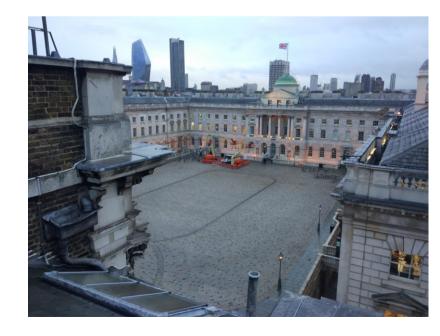

# BENS PROES

I had loads of fun this month. Went up a 230 meter crane near Canary Wharf. This building site and crane was amazing and is the most spectacular site I have been in.

We also managed to get on the roof of Somerset house. This roof was crazily easy to get on. I am amazed that they haven't secured it more.