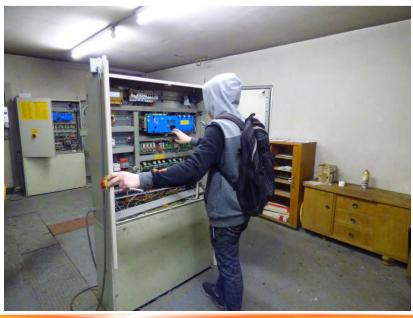

s the most spectacular site I have been in.



We also managed to get on the roof of Somerset house. This roof was crazily easy to get on. I am amazed that they haven't secured it more.





Lviv in Ukraine is very interesting. The center of town, which most people go to see isn't anything special, but the out of town areas where the soviet towers are is completely epic.

Lviv has some very interesting Trolleybuses. It takes a while to find a fast driver. With a fast driver they sound amazing.







## LMMS SOMET TOWER BLOCKS



























Porto was very interesting. It has a metro-tram system. It has metro style tunnels and stations but rather than metro trains, it has trams. Trams running at speed are always very fun.







## EPIC MOTOR ROOMS WITH FAILSINGERMANN













### SCHINDLER MICONIC



Miconic simple





Miconic Intelligent



#### ELEPHANT AND CASTLE OFFICE TOWER

The grotty Elephant and castle office tower was being renovated. What a perfect time to sneak in and go on the roof and surf the lifts!













#### **THE END**