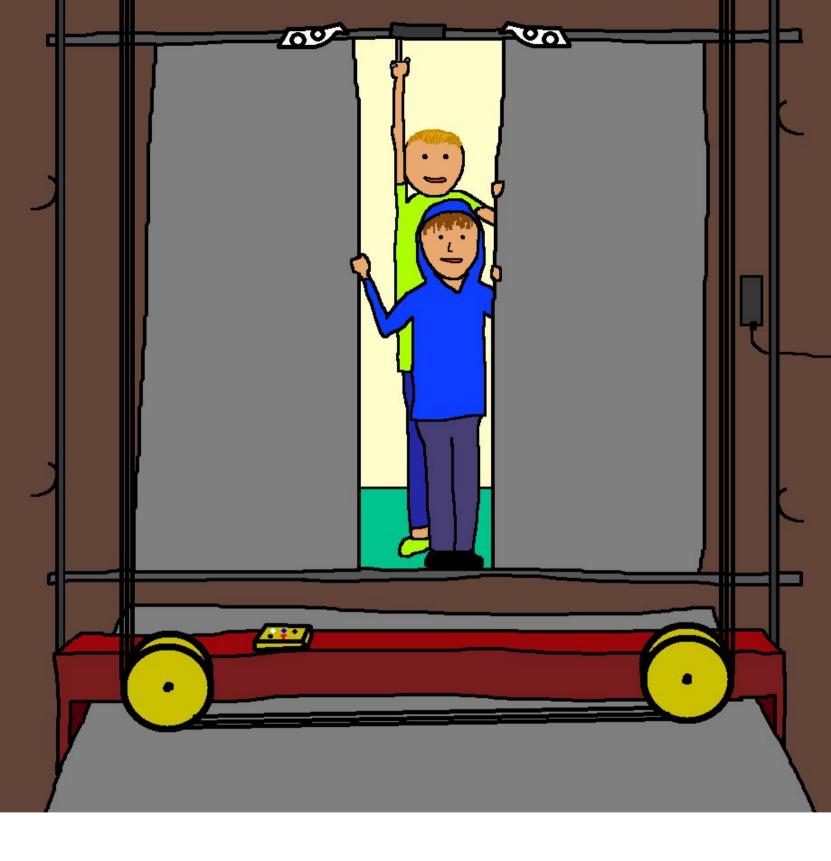

#### ELEPHANT AND CASTLE OFFICE TOWER

The grotty Elephant and castle office tower was being renovated. What a perfect time to sneak in and go on the roof and surf the lifts!