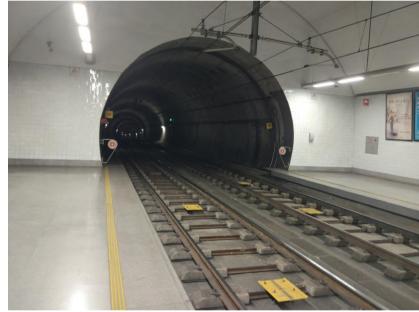

## LMMS SOMET TOWER BLOCKS

Porto was very interesting. It has a metro-tram system. It has metro style tunnels and stations but rather than metro trains, it has trams. Trams running at speed are always very fun.