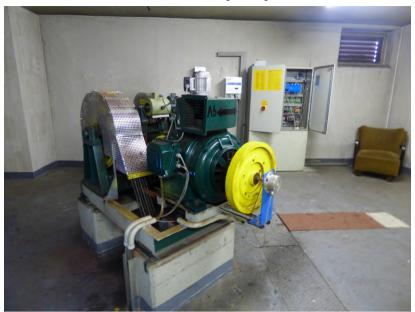

ng and is the most spectacular site I have been in.



We also managed to get on the roof of Somerset house. This roof was crazily easy to get on. I am amazed that they haven't secured it more.





Lviv in Ukraine is very interesting. The center of town, which most people go to see isn't anything special, but the out of town areas where the soviet towers are is completely epic.

Lviv has some very interesting Trolleybuses. It takes a while to find a fast driver. With a fast driver they sound amazing.







## LMMS SOMET TOWER BLOCKS



























Porto was very interesting. It has a metro-tram system. It has metro style tunnels and stations but rather than metro trains, it has trams. Trams running at speed are always very fun.







## EPIC MOTOR ROOMS WITH FAILSINGERMANN













### SCHINDLER MICONIC



Miconic simple





Miconic Intelligent



#### ELEPHANT AND CASTLE OFFICE TOWER

The grotty Elephant and castle office tower was being renovated. What a perfect time to sneak in and go on the roof and surf the lifts!













#### **THE END**