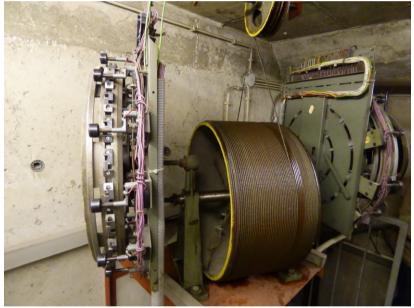

nd is the most spectacular site I have been in.



We also managed to get on the roof of Somerset house. This roof was crazily easy to get on. I am amazed that they haven't secured it more.





Lviv in Ukraine is very interesting. The center of town, which most people go to see isn't anything special, but the out of town areas where the soviet towers are is completely epic.

Lviv has some very interesting Trolleybuses. It takes a while to find a fast driver. With a fast driver they sound amazing.







## LMMS SOMET TOWER BLOCKS



























Porto was very interesting. It has a metro-tram system. It has metro style tunnels and stations but rather than metro trains, it has trams. Trams running at speed are always very fun.







## EPIC MOTOR ROOMS WITH FAILSINGERMANN













### SCHINDLER MICONIC



Miconic simple





Miconic Intelligent



#### ELEPHANT AND CASTLE OFFICE TOWER

The grotty Elephant and castle office tower was being renovated. What a perfect time to sneak in and go on the roof and surf the lifts!













#### **THE END**