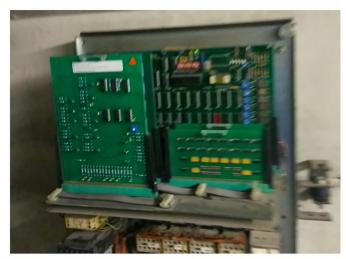

I have been in.



We also managed to get on the roof of Somerset house. This roof was crazily easy to get on. I am amazed that they haven't secured it more.





Lviv in Ukraine is very interesting. The center of town, which most people go to see isn't anything special, but the out of town areas where the soviet towers are is completely epic.

Lviv has some very interesting Trolleybuses. It takes a while to find a fast driver. With a fast driver they sound amazing.







## LMMS SOMET TOWER BLOCKS



























Porto was very interesting. It has a metro-tram system. It has metro style tunnels and stations but rather than metro trains, it has trams. Trams running at speed are always very fun.







## EPIC MOTOR ROOMS WITH FAILSINGERMANN













### SCHINDLER MICONIC



Miconic simple





Miconic Intelligent



#### ELEPHANT AND CASTLE OFFICE TOWER

The grotty Elephant and castle office tower was being renovated. What a perfect time to sneak in and go on the roof and surf the lifts!













#### **THE END**