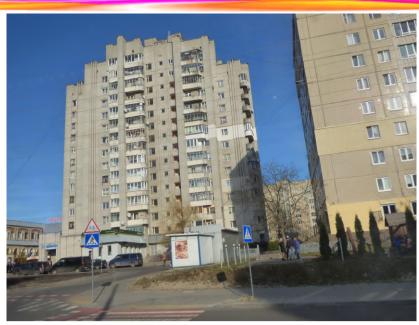

Lviv in Ukraine is very interesting. The center of town, which most people go to see isn't anything special, but the out of town areas where the soviet towers are is completely epic.

Lviv has some very interesting Trolleybuses. It takes a while to find a fast driver. With a fast driver they sound amazing.