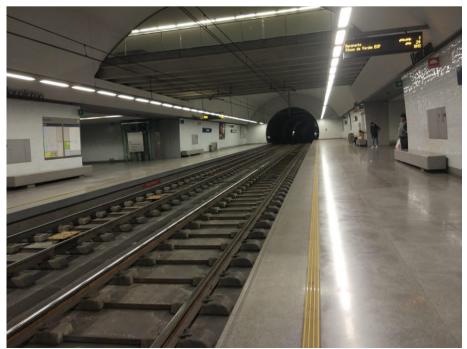

## LMMS SOMET TOWER BLOCKS

Porto was very interesting. It has a metro-tram system. It has metro style tunnels and stations but rather than metro trains, it has trams. Trams running at speed are always very fun.