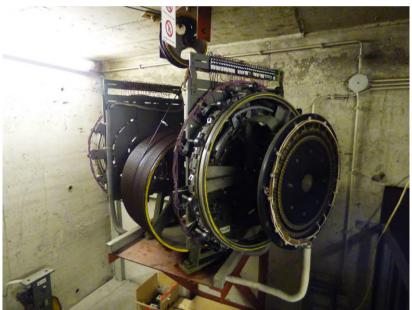

is the most spectacular site I have been in.



We also managed to get on the roof of Somerset house. This roof was crazily easy to get on. I am amazed that they haven't secured it more.





Lviv in Ukraine is very interesting. The center of town, which most people go to see isn't anything special, but the out of town areas where the soviet towers are is completely epic.

Lviv has some very interesting Trolleybuses. It takes a while to find a fast driver. With a fast driver they sound amazing.







## LMMS SOMET TOWER BLOCKS



























Porto was very interesting. It has a metro-tram system. It has metro style tunnels and stations but rather than metro trains, it has trams. Trams running at speed are always very fun.







## EPIC MOTOR ROOMS WITH FAILSINGERMANN













### SCHINDLER MICONIC



Miconic simple





Miconic Intelligent



#### ELEPHANT AND CASTLE OFFICE TOWER

The grotty Elephant and castle office tower was being renovated. What a perfect time to sneak in and go on the roof and surf the lifts!













#### **THE END**