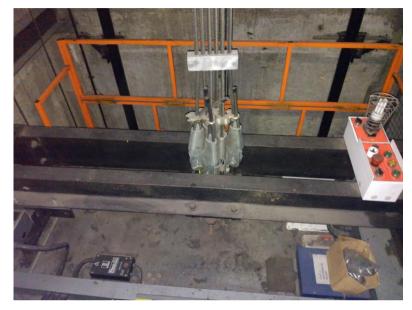

#### ELEPHANT AND CASTLE OFFICE TOWER

The grotty Elephant and castle office tower was being renovated. What a perfect time to sneak in and go on the roof and surf the lifts!