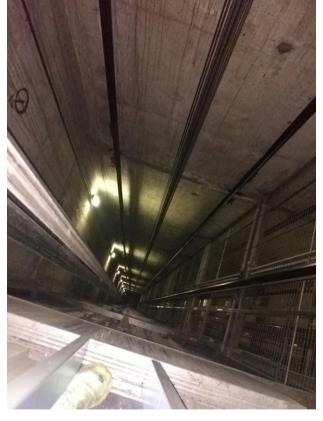

#### ELEPHANT AND CASTLE OFFICE TOWER

The grotty Elephant and castle office tower was being renovated. What a perfect time to sneak in and go on the roof and surf the lifts!