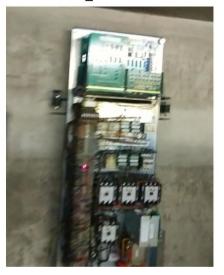

We also managed to get on the roof of Somerset house. This roof was crazily easy to get on. I am amazed that they haven't secured it more.





Lviv in Ukraine is very interesting. The center of town, which most people go to see isn't anything special, but the out of town areas where the soviet towers are is completely epic.

Lviv has some very interesting Trolleybuses. It takes a while to find a fast driver. With a fast driver they sound amazing.







## LMMS SOMET TOWER BLOCKS



























Porto was very interesting. It has a metro-tram system. It has metro style tunnels and stations but rather than metro trains, it has trams. Trams running at speed are always very fun.







## EPIC MOTOR ROOMS WITH FAILSINGERMANN













### SCHINDLER MICONIC



Miconic simple





Miconic Intelligent



#### ELEPHANT AND CASTLE OFFICE TOWER

The grotty Elephant and castle office tower was being renovated. What a perfect time to sneak in and go on the roof and surf the lifts!













#### **THE END**