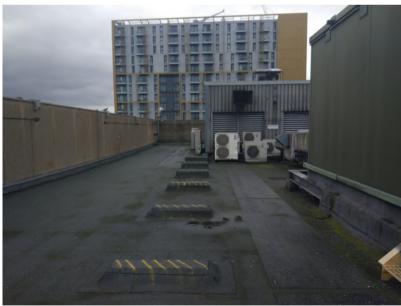

#### ELEPHANT AND CASTLE OFFICE TOWER

The grotty Elephant and castle office tower was being renovated. What a perfect time to sneak in and go on the roof and surf the lifts!